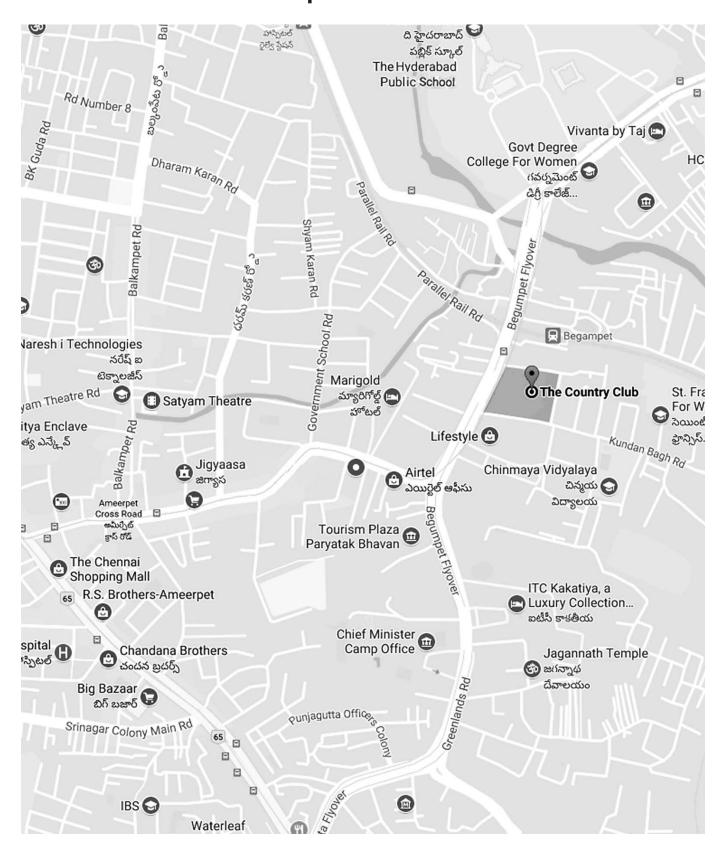

|             |           |  |
| Stamp                                             |                                                                                                                                                                                                                                                                                                                                                                         |             |           |  |



NOTE: This form of proxy in order to be effective should be duly completed and deposited at the Registered Office of the Company, not less than 48 hours before the commencement of the Meeting.

23<sup>RD</sup> ANNUAL REPORT 2016-2017 SSPDL LIMITED

# Route Map To AGM Venue





### SSPDL LIMITED

CIN: L70100TG1994PLC018540 Regd.Off: 8-2-595/3/6, Eden Gardens, Road No. 10, Banjara Hills, Hyderabad - 500 034, Telangana. Phone No.: 040 - 6663 7560, Fax No.: 040 - 6663 7969.

www.sspdl.com email: investors@sspdl.com

## **ATTENDANCE SLIP**

### PLEASE COMPLETE THIS ATTENDANCE SLIP AND HAND IT OVER AT THE ENTRANCE OF THE MEETING HALL

| Re  | egistered Folio / DP ID & Client ID                                                                                                                                                                                              |  |  |  |
|-----|------------------------------------------------------------------------------------------------------------------------------------------------------------------------------------------